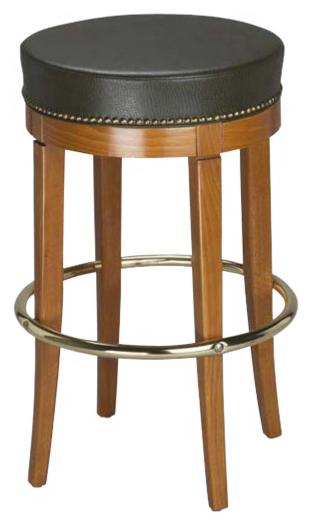

## **Manhattan Series**

(model MAN - 1100 BS)

Solid European beechwood stool with upholstered seat with chrome nailheads.

*Questions:* If you have any questions, feel free to visit our website for more info or contact our office.

## MAN - 1100 BS

Width: 19" Depth: 19" Height: 30" Overall Height Seat Height: 30" Weight: 18 lbs. Swivel: N/A COM: ½ yd. - price @ GR 1 Shipping Class: 250 Items Per Carton: 1

\* Cherry, Dark Mahogany, Mahogany, and Walnut wood finishes available