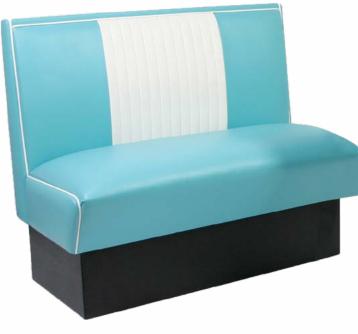

# The Malibu Booth Series

## (model MB - 4300)

represents a fully upholstered booth of classic design featuring a roll and pleat tufted back insert. Standard 36" height.

## 2 year warranty

\* Shown with optional accent piping \* Refer to Seaquest Finishes for tufted colors

*Questions:* If you have any questions, feel free to visit our website for more info or contact our office.