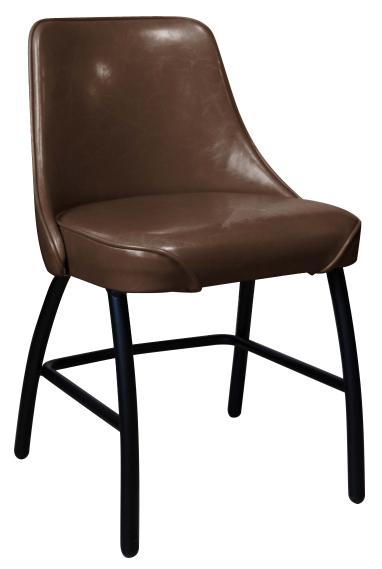

## Cafe Series

Fully upholstered club chair with 1" round steel tubing (16 Gauge) frame.

## MAD - 242 WF

Width: 18" Depth: 19<sup>3</sup>/<sub>4</sub>" Height: 29" Seat Height: 18" Weight: 17 lbs Glide: #19 Tubing: 1" Rd. Steel Tubing (16 Gauge) Seat: 2" Waterfall Pulled Seat COM: 1<sup>1</sup>/<sub>4</sub> yd. - price @ GR 1 Shipping Class: 175 Items Per Carton: TBD