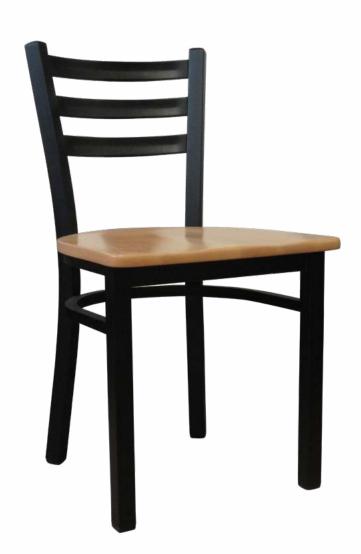

## **Legends 750 Series**

(model LSC - 750)

Three Rung Metal Ladder Back with optional wood seat.

**Questions:** If you have any questions, feel free to visit our website for more info or contact our office.

LSC - 750

Width: 18" Depth: 18"

Height: 32" Overall Height

Seat Height: 18"

Weight: 19 lbs., Wood 21 lbs.
Glide: #18 Butyrate Heavy Duty

**Tubing:** 11/4" Sq. Steel Tubing (16 gauge)

Seat: 11/4" Pulled Seat

COM: 1/2 yd. - price @ Grade 1

**Shipping Class:** 175 **Items Per Carton:** 2

\*Painted frame only

\*Shown with optional ¾" wood seat

Lifetime structural frame warranty