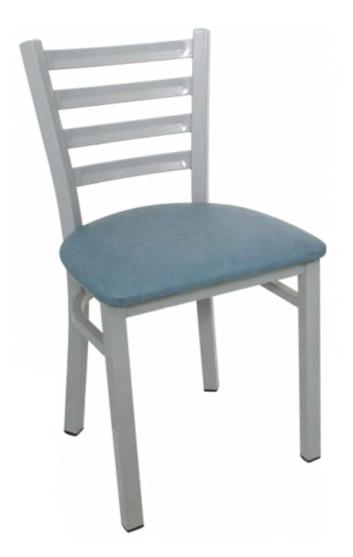

# Legends 650 Series (model LSC - 650)

Four Rung Ladder Back with upholstered seat pad.

*Questions:* If you have any questions, feel free to visit our website for more info or contact our office.

#### LSC - 650

Width: 18" Depth: 18" Height: 32" Overall Height Seat Height: 18" Weight: 20 lbs., Wood 22 lbs. Glide: #18 Butyrate Heavy Duty Tubing: 1¼" Sq. Steel Tubing (16 gauge) Seat: 1¼" Pulled Seat COM: ½ yd. - price @ Grade 1 Shipping Class: 175 Items Per Carton: 2