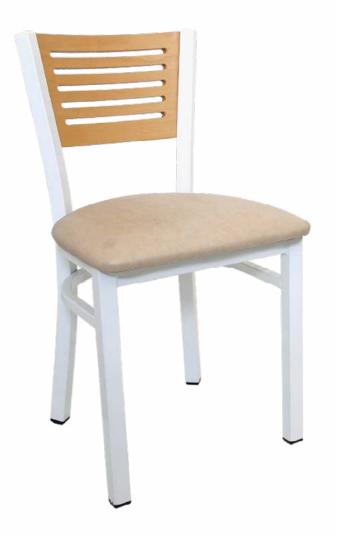

## Legends 600 Series (model LSC - 600)

Five Slotted Wood Back with upholstered seat pad.

*Questions:* If you have any questions, feel free to visit our website for more info or contact our office.

## LSC - 600

Width: 18" Depth: 18" Height: 32" Overall Height Seat Height: 18" Weight: 19 lbs., Wood 21 lbs. Glide: #18 Butyrate Heavy Duty Tubing: 1¼" Sq. Steel Tubing (16 gauge) Seat: 1¼" Pulled Seat Wood: 6 Standard Stains Available COM: ½ yd. - price @ Grade 1 Shipping Class: 175 Items Per Carton: 2