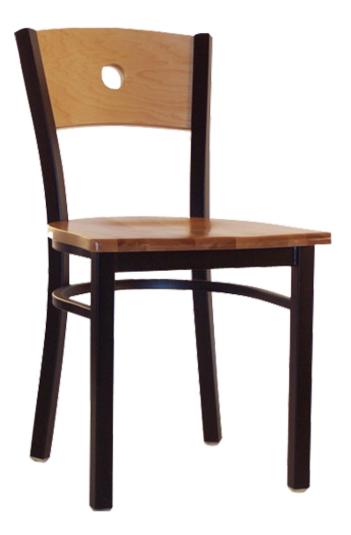

## Legends 550 Series (model LSC - 550)

Wooden Moon Back from Solid Beechwood with optional wood seat.

*Questions:* If you have any questions, feel free to visit our website for more info or contact our office.

## LSC - 550

Width: 18" Depth: 18" Height: 32" Overall Height Seat Height: 18" Weight: 19 lbs., Wood 21 lbs. Glide: #18 Butyrate Heavy Duty Tubing: 1¼" Sq. Steel Tubing *(16 gauge)* Seat: 1¼" Pulled Seat Wood: 6 Standard Stains Available COM: ½ yd. - price @ Grade 1 Shipping Class: 150 Items Per Carton: 2

\* Painted frame only \* Shown with optional ¾" wood seat

Lifetime structural frame warranty