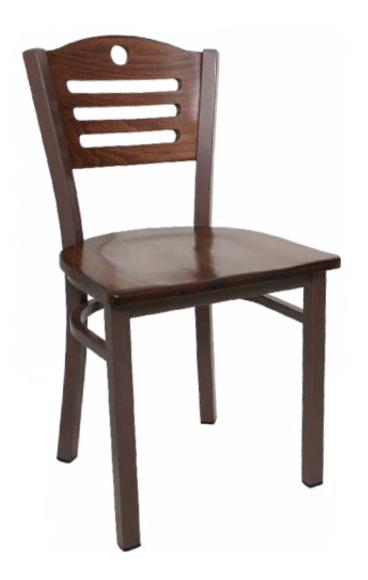

## **Legends 501 Series**

(model LSC-501)

Slotted Moon Back with optional wood seat.

**Questions:** If you have any questions, feel free to visit our website for more info or contact our office.

Width: 18" Depth: 18"

Height: 32" Overall Height

Seat Height: 18"

Weight: 18 lbs., Wood 20 lbs. Glide: #18 Butyrate Heavy Duty

**Tubing:** 11/4" Sq. Steel Tubing (16 gauge)

Seat: 11/4" Pulled Seat

Wood: 6 Standard Stains Available

COM: 1/2 yd. - price @ Grade 1

**Shipping Class:** 175 **Items Per Carton:** 2

\* Painted frame only

\*Shown with optional ¾" wood seat

Lifetime structural frame warranty