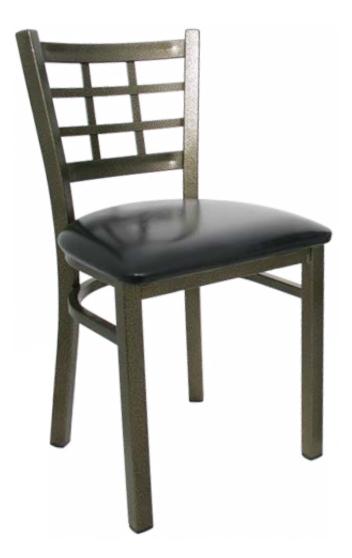

## Legends 475 Series (model LSC - 475)

Lattice Back with upholstered seat pad.

*Questions:* If you have any questions, feel free to visit our website for more info or contact our office.

## LSC - 475

Width: 18" Depth: 18" Height: 32" Overall Height Seat Height: 18" Weight: 18 lbs., Wood 20 lbs. Glide: #18 Butyrate Heavy Duty Tubing: 1¼" Sq. Steel Tubing (16 gauge) Seat: 1¼" Pulled Seat COM: ½ yd. - price @ Grade 1 Shipping Class: 175 Items Per Carton: 2