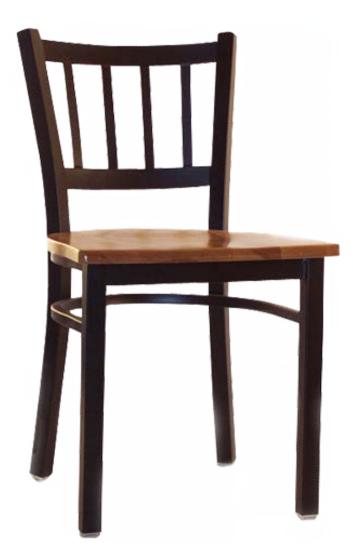

## Legends 350 Series (model LSC - 350)

Vertical Ladder Back with optional wood seat.

*Questions:* If you have any questions, feel free to visit our website for more info or contact our office.

## LSC - 350

Width: 18" Depth: 18" Height: 32" Overall Height Seat Height: 18" Weight: 18 lbs., Wood 20 lbs. Glide: #18 Butyrate Heavy Duty Tubing: 1¼" Sq. Steel Tubing (16 gauge) Seat: 1¼" Pulled Seat COM: ½ yd. - price @ Grade 1 Shipping Class: 175 Items Per Carton: 2

\* Painted frame only \* Shown with optional ¾" wood seat