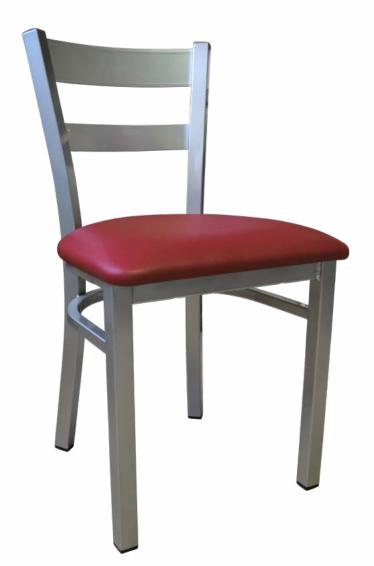

## **Legends 250 Series**

(model LSC-250)

Horizontal Metal Slat Back shown with upholstered seat pad.

**Questions:** If you have any questions, feel free to visit our website for more info or contact our office.

LSC - 250

Width: 18" Depth: 18"

Height: 32" Overall Height

Seat Height: 18"

Weight: 18 lbs., Wood 21 lbs. Glide: #18 Butyrate Heavy Duty

**Tubing:** 11/4" Sq. Steel Tubing (16 gauge)

Seat: 11/4" Pulled Seat