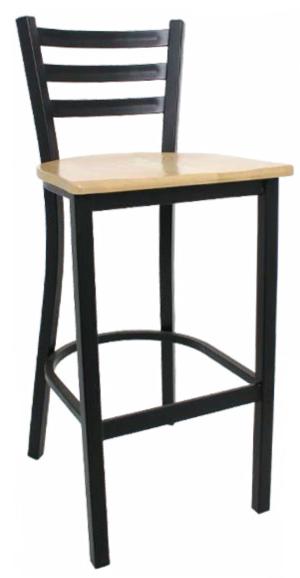

## **Legends 750 Series**

(model LSC - 1750 BS)

Three Rung Metal Ladder Back with optional wood seat.

**Questions:** If you have any questions, feel free to visit our website for more info or contact our office.

## LSC-1750 BS

Width: 18" Depth: 18"

Height: 41" Overall Height Seat Height: 24" or 30"

Weight: 25 lbs., Wood 27 lbs. Glide: #18 Butyrate Heavy Duty

**Tubing:** 11/4" Sq. Steel Tubing (16 gauge)

Seat: 11/4" Pulled Seat

COM: 1/2 yd. - price @ Grade 1

**Shipping Class:** 175 **Items Per Carton:** 1

\* Painted frame only

\*Shown with optional ¾" wood seat

Lifetime structural frame warranty