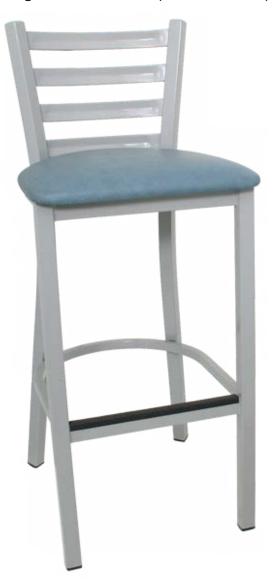

## Legends 650 Series (model LSC - 1650 BS)

Four rung ladder back with upholstered seat pad.

*Questions:* If you have any questions, feel free to visit our website for more info or contact our office.

## LSC - 1650 BS

Width: 18" Depth: 18" Height: 41" Overall Height Seat Height: 24" or 30" Weight: 25 lbs., Wood 27 lbs. Glide: #18 Butyrate Heavy Duty Tubing: 1¼" Sq. Steel Tubing (16 gauge) Seat: 1¼" Pulled Seat COM: ½ yd. - price @ Grade 1 Shipping Class: 175 Items Per Carton: 1