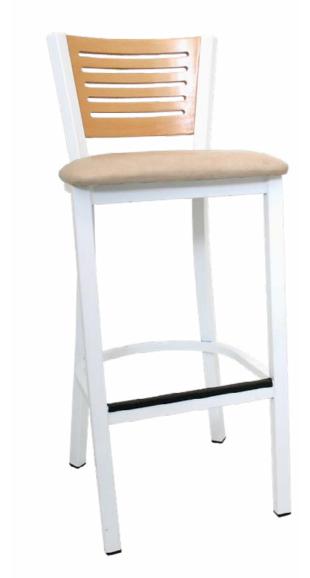

## **Legends 600 Series**

(model LSC - 1600 BS)

Five Slotted Wood Back with upholstered seat pad.

**Questions:** If you have any questions, feel free to visit our website for more info or contact our office.

## LSC - 1600 BS

Width: 18" Depth: 18"

Height: 41" Overall Height Seat Height: 24" or 30"

Weight: 25 lbs., Wood 27 lbs. Glide: #18 Butyrate Heavy Duty

**Tubing:** 11/4" Sq. Steel Tubing (16 gauge)

Seat: 11/4" Pulled Seat

Wood: 6 Standard Stains Available

COM: 1/2 yd. - price @ Grade 1

**Shipping Class:** 175 **Items Per Carton:** 1

\* Painted frame only

\*Optional ¾" wood seat available

Lifetime structural frame warranty