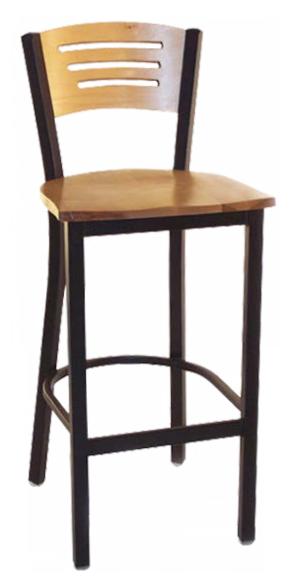

## **Legends 575 Series**

(model LSC - 1575 BS)

Three Slotted Wood Back from Solid Beechwood with optional wood seat.

**Questions:** If you have any questions, feel free to visit our website for more info or contact our office.

## LSC - 1575 BS

Width: 18" Depth: 18"

Height: 41" Overall Height Seat Height: 24" or 30"

Weight: 25 lbs., Wood 27 lbs. Glide: #18 Butyrate Heavy Duty

**Tubing:** 11/4" Sq. Steel Tubing (16 gauge)

Seat: 11/4" Pulled Seat

Wood: 6 Standard Stains Available

COM: 1/2 yd. - price @ Grade 1

**Shipping Class:** 175 **Items Per Carton:** 1

\* Painted frame only

\*Shown with optional ¾" wood seat

Lifetime structural frame warranty