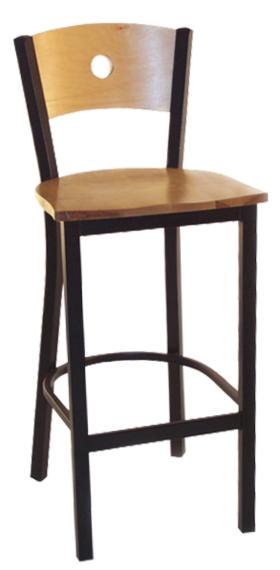

## **Legends 550 Series**

(model LSC - 1550 BS)

Wooden Moon Back from Solid Beechwood with optional wood seat.

**Questions:** If you have any questions, feel free to visit our website for more info or contact our office.

## LSC - 1550 BS

Width: 18" **Depth:** 18"

Height: 41" Overall Height Seat Height: 24" or 30"

Weight: 25 lbs., Wood 27 lbs. Glide: #18 Butyrate Heavy Duty

**Tubing:** 1¼" Sq. Steel Tubing (16 gauge)

Seat: 11/4" Pulled Seat

Wood: 6 Standard Stains Available

COM: 1/2 yd. - price @ Grade 1

**Shipping Class:** 150 **Items Per Carton:** 1

\* Painted frame only

\*Shown with optional ¾" wood seat

Lifetime structural frame warranty