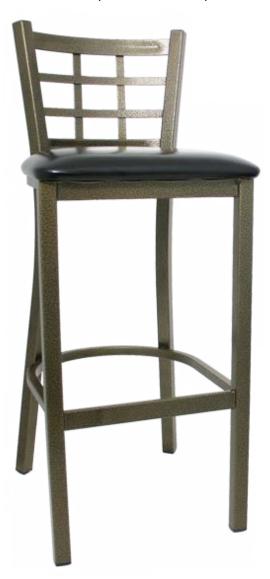

## Legends 475 Series (model LSC - 1475 BS)

Lattice Back with upholstered seat pad.

*Questions:* If you have any questions, feel free to visit our website for more info or contact our office.

## LSC - 1475 BS

Width: 18" Depth: 18" Height: 41" Overall Height Seat Height: 24" or 30" Weight: 25 lbs., Wood 27 lbs. Glide: #18 Butyrate Heavy Duty Tubing: 1¼" Sq. Steel Tubing (16 gauge) Seat: 1¼" Pulled Seat COM: ½ yd. - price @ Grade 1 Shipping Class: 175 Items Per Carton: 1