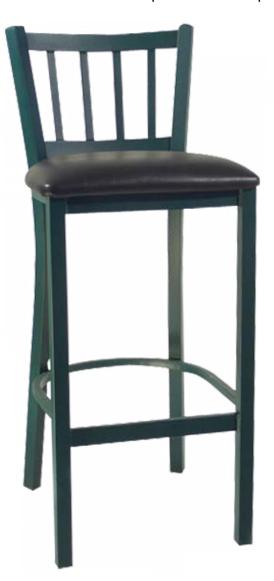

## Legends 350 Series (model LSC - 1350 BS)

Vertical Ladder Back with upholstered seat pad.

*Questions:* If you have any questions, feel free to visit our website for more info or contact our office.

## LSC - 1350 BS

Width: 18" Depth: 18" Height: 41" Overall Height Seat Height: 24" or 30" Weight: 25 lbs., Wood 27 lbs. Glide: #18 Butyrate Heavy Duty Tubing: 1¼" Sq. Steel Tubing (16 gauge) Seat: 1¼" Pulled Seat COM: ½ yd. - price @ Grade 1 Shipping Class: 175 Items Per Carton: 1