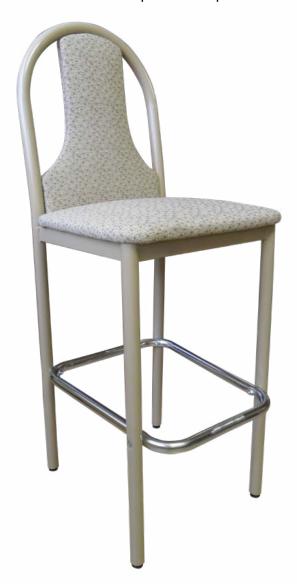

## **Spectrum & Omni Series**

(model ITBS-PS)

Inverted "T" back with upholstered pullover seat.

**Questions:** If you have any questions, feel free to visit our website for more info or contact our office.

## ITBS-PS

Width: 17½" Depth: 20"

Height: 46" Overall Height

Seat Height: 30" Weight: 32 lbs.

**Glide:** #15 Platform

**Tubing:** 1¼" Rd. Steel Tubing (16 gauge)

Seat: 11/2" Thick Seat

COM: 11/3 yd. - price @ Grade 1