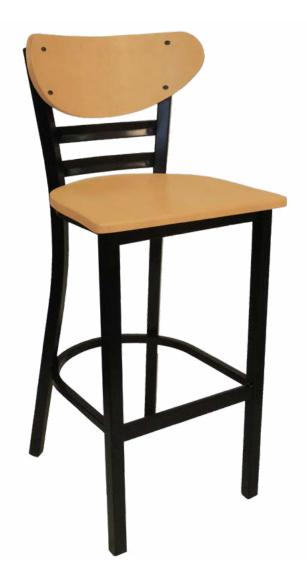

## **Innovation 2600 Series**

(model INN - 2610 BS)

Curved Wood Back & Metal Slats shown with optional wood seat.

**Questions:** If you have any questions, feel free to visit our website for more info or contact our office.

## INN-2610 BS

Width: 18" Depth: 18"

Height: 41" Overall Height Seat Height: 24" or 30"

Weight: 25 lbs., Wood 27 lbs. Glide: #18 Butyrate Heavy Duty

**Tubing:** 11/4" Sq. Steel Tubing (16 gauge)

Seat: 11/4" Pulled Seat

Wood: 6 Standard Stains Available

COM: 1/2 yd. - price @ Grade 1

**Shipping Class:** 175 **Items Per Carton:** 1

\* Painted frame only

\*Shown with optional ¾" wood seat

Lifetime structural frame warranty