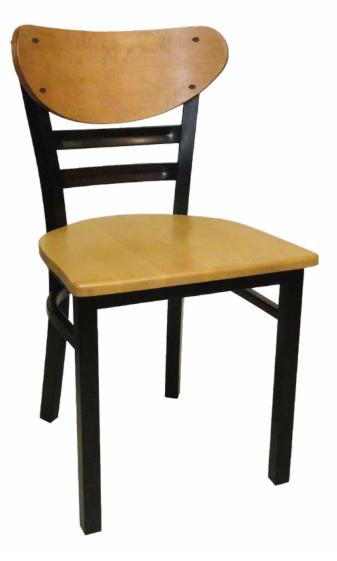

## Innovation 2600 Series (model INN - 2600)

Curved Wood Back & Metal Slats shown with optional wood seat.

*Questions:* If you have any questions, feel free to visit our website for more info or contact our office.

## INN - 2600

Width: 18" Depth: 18" Height: 32" Overall Height Seat Height: 18" Weight: 18 lbs., Wood 21 lbs. Glide: #18 Butyrate Heavy Duty Tubing: 1¼" Sq. Steel Tubing (16 gauge) Seat: 1¼" Pulled Seat Wood: 6 Standard Stains Available COM: ½ yd. - price @ Grade 1 Shipping Class: 175 Items Per Carton: 2

\* Painted frame only \* Shown with optional ¾" wood seat