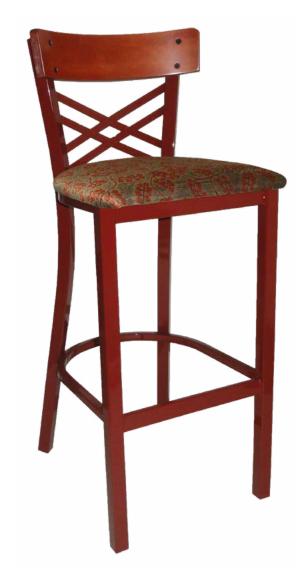

## **Innovation 2500 Series**

(model INN - 2510 BS)

Wood & Metal Criss Cross Back shown with upholstered seat pad.

**Questions:** If you have any questions, feel free to visit our website for more info or contact our office.

## INN-2510 BS

Width: 18" Depth: 18"

Height: 41" Overall Height Seat Height: 24" or 30"

Weight: 25 lbs., Wood 27 lbs. Glide: #18 Butyrate Heavy Duty

**Tubing:** 11/4" Sq. Steel Tubing (16 gauge)

Seat: 11/4" Pulled Seat

Wood: 6 Standard Stains Available

COM: 1/2 yd. - price @ Grade 1

**Shipping Class:** 175 **Items Per Carton:** 1

\* Painted frame only

\*Optional ¾" wood seat available

Lifetime structural frame warranty