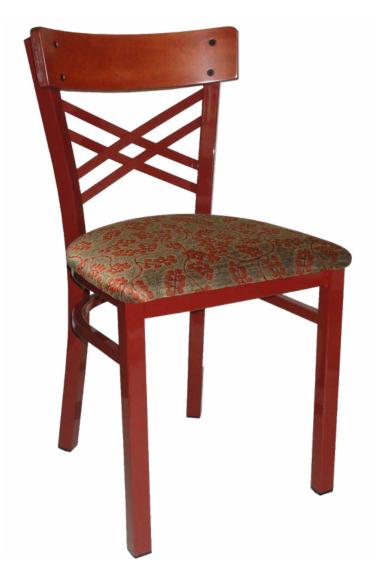

## **Innovation 2500 Series**

(model INN - 2500)

Wood & Metal Criss Cross Back shown with upholstered seat pad.

**Questions:** If you have any questions, feel free to visit our website for more info or contact our office.

## INN-2500

Width: 18" Depth: 18"

Height: 32" Overall Height

Seat Height: 18"

Weight: 18 lbs., Wood 21 lbs. Glide:#18 Butyrate Heavy Duty

**Tubing:** 11/4" Sq. Steel Tubing (16 gauge)

Seat: 11/4" Pulled Seat

Wood: 6 Standard Stains Available

COM: 1/2 yd. - price @ Grade 1

**Shipping Class:** 175 **Items Per Carton:** 2

\* Painted frame only

\*Optional ¾" wood seat available

Lifetime structural frame warranty