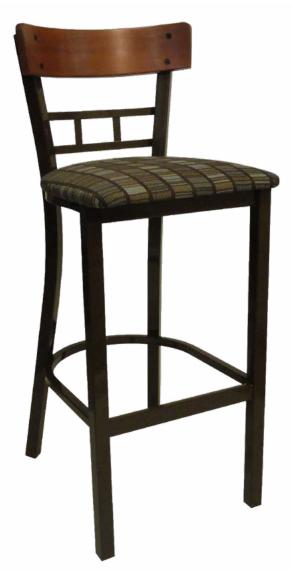

## **Innovation 2400 Series**

(model INN - 2410 BS)

Metal & Lattice Wood Back shown with upholstered seat pad.

**Questions:** If you have any questions, feel free to visit our website for more info or contact our office.

## INN-2410 BS

Width: 18" Depth: 18"

Height: 41" Overall Height Seat Height: 24" or 30"

Weight: 25 lbs., Wood 27 lbs. Glide: #18 Butyrate Heavy Duty

**Tubing:** 11/4" Sq. Steel Tubing (16 gauge)

Seat: 11/4" Pulled Seat

Wood: 6 Standard Stains Available

COM: 1/2 yd. - price @ Grade 1

**Shipping Class:** 175 **Items Per Carton:** 1

\* Painted frame only

\*Optional ¾" wood seat available

Lifetime structural frame warranty