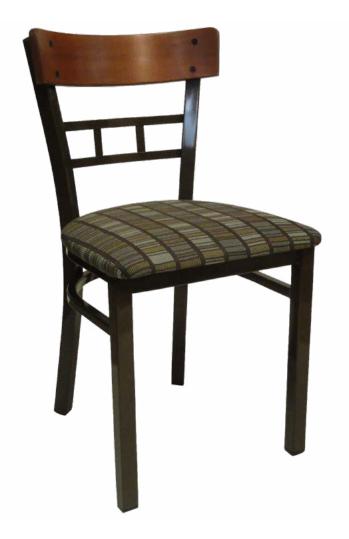

## Innovation 2400 Series (model INN - 2400)

Metal & Lattice Wood Back shown with upholstered seat pad.

*Questions:* If you have any questions, feel free to visit our website for more info or contact our office.

## INN - 2400

Width: 18" Depth: 18" Height: 32" Overall Height Seat Height: 18" Weight: 18 lbs., Wood 21 lbs. Glide: #18 Butyrate Heavy Duty Tubing: 1¼" Sq. Steel Tubing (16 gauge) Seat: 1¼" Pulled Seat Wood: 6 Standard Stains Available COM: ½ yd. - price @ Grade 1 Shipping Class: 175 Items Per Carton: 2