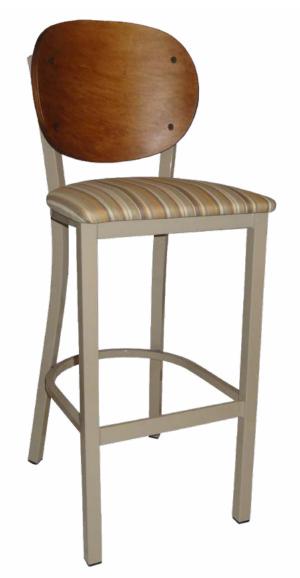

## **Innovation 2300 Series**

(model INN - 2310 BS)

Round Wood Back shown with upholstered seat pad.

**Questions:** If you have any questions, feel free to visit our website for more info or contact our office.

## INN-2310 BS

Width: 18" Depth: 18"

Height: 41" Overall Height Seat Height: 24" or 30"

Weight: 25 lbs., Wood 27 lbs. Glide: #18 Butyrate Heavy Duty

**Tubing:** 11/4" Sq. Steel Tubing (16 gauge)

Seat: 11/4" Pulled Seat

Wood: 6 Standard Stains Available

COM: 1/2 yd. - price @ Grade 1

**Shipping Class:** 175 **Items Per Carton:** 1

\* Painted frame only

\*Optional ¾" wood seat available

Lifetime structural frame warranty