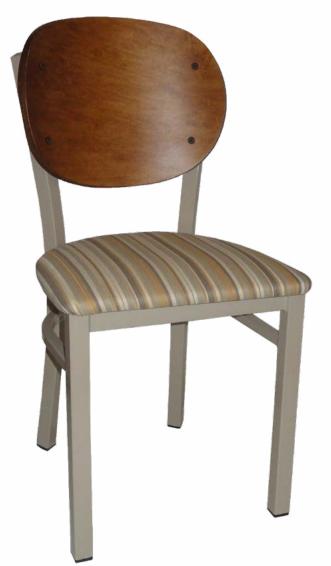

## **Innovation 2300 Series**

(model INN-2300)

Round Wood Back shown with upholstered seat pad.

**Questions:** If you have any questions, feel free to visit our website for more info or contact our office.

## INN-2300

Width: 18" Depth: 18"

Height: 32" Overall Height

Seat Height: 18"

Weight: 18 lbs., Wood 21 lbs. Glide: #18 Butyrate Heavy Duty

**Tubing:** 1¼" Sq. Steel Tubing (16 gauge)

Seat: 11/4" Pulled Seat