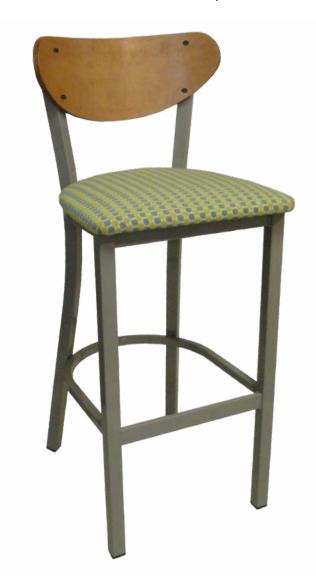

## **Innovation 2200 Series**

(model INN - 2210 BS)

Curved Wood Back shown with upholstered seat pad.

**Questions:** If you have any questions, feel free to visit our website for more info or contact our office.

## INN-2210 BS

Width: 18" Depth: 18"

Height: 41" Overall Height Seat Height: 24" or 30"

Weight: 25 lbs., Wood 27 lbs. Glide: #18 Butyrate Heavy Duty

**Tubing:** 1¼" Sq. Steel Tubing (16 gauge)

Seat: 11/4" Pulled Seat

Wood: 6 Standard Stains Available

COM: 1/2 yd. - price @ Grade 1

**Shipping Class:** 175 **Items Per Carton:** 1

\* Painted frame only

\*Optional ¾" wood seat available

Lifetime structural frame warranty