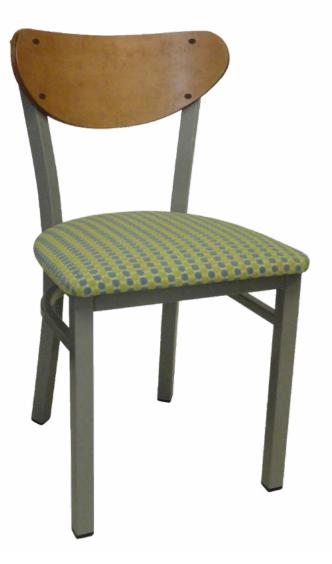

## Innovation 2200 Series (model INN - 2200)

Curved Wood Back shown with upholstered seat pad.

*Questions:* If you have any questions, feel free to visit our website for more info or contact our office.

## INN - 2200

Width: 18" Depth: 18" Height: 32" Overall Height Seat Height: 18" Weight: 18 lbs., Wood 21 lbs. Glide: #18 Butyrate Heavy Duty Tubing: 1¼" Sq. Steel Tubing (16 gauge) Seat: 1¼" Pulled Seat Wood: 6 Standard Stains Available COM: ½ yd. - price @ Grade 1 Shipping Class: 175 Items Per Carton: 2