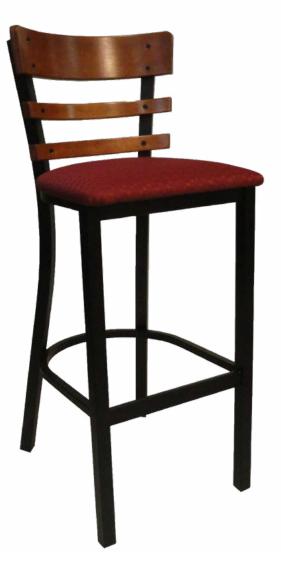

## **Innovation 2100 Series**

(model INN - 2110 BS)

Horizontal Wood Ladder Back shown with upholstered seat pad.

*Questions:* If you have any questions, feel free to visit our website for more info or contact our office.

## INN - 2110 BS

Width: 18" Depth: 18" Height: 41" Overall Height Seat Height: 24" or 30" Weight: 25 lbs., Wood 27 lbs. Glide: #18 Butyrate Heavy Duty Tubing: 1¼" Sq. Steel Tubing *(16 gauge)* Seat: 1¼" Pulled Seat Wood: 6 Standard Stains Available COM: ½ yd. - price @ Grade 1 Shipping Class: 175 Items Per Carton: 1