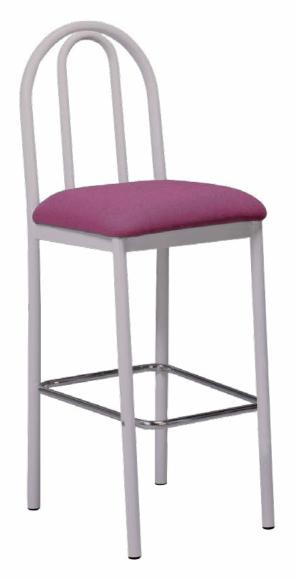

## **Spectrum & Omni Series**

(model HPBS-PS)

Hairpin back with upholstered pullover seat.

**Questions:** If you have any questions, feel free to visit our website for more info or contact our office.

## **HPBS-PS**

Width: 17½"

Depth: 20"

Height: 46" Overall Height

Seat Height: 30" Weight: 30 lbs.

**Glide:** #15 Platform

**Tubing:** 11/4" Rd. Steel Tubing (16 gauge)

Seat: 11/2" Thick Seat