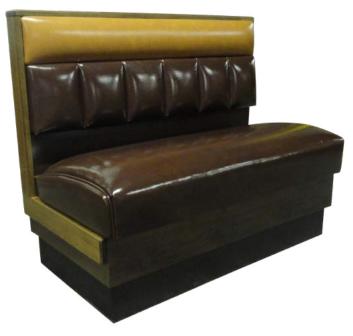

# **The Horizon Booth Series**

(model HZ-1)

Solid wood trim top end cap panel and sub-base panel with radiused edges, laminated crumbtray and sub-base are all standard, 35½" overall height.

2 year warranty

## Single Booth:

Width: 44" Depth: 24"

Height: 36" Weight: 185 lbs.

### **Double Booth:**

Width: 44" Depth: 46"

Height: 36" Weight: 240 lbs.