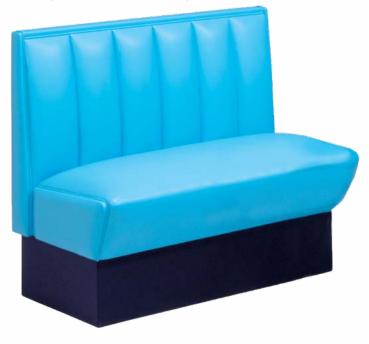

# The Hollywood Booth Series

(model HW-4300)

represents a fully upholstered booth featuring vertical channel tufting on 7" centers. High enclosed base is standard or choose the optional high pedestal design. Standard 36" height.