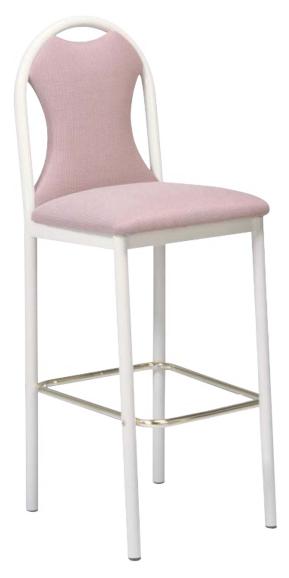

## **Spectrum & Omni Series**

(model HGBS-PS)

Hourglass back with upholstered pullover seat.

**Questions:** If you have any questions, feel free to visit our website for more info or contact our office.

## **HGBS-PS**

Width: 17½" Depth: 20"

Height: 46" Overall Height

Seat Height: 30" Weight: 32 lbs.

**Glide:** #15 Platform

**Tubing:** 1¼" Rd. Steel Tubing (16 gauge)

Seat: 11/2" Thick Seat

COM: 11/3 yd. - price @ Grade 1