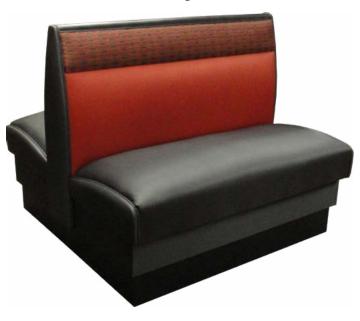

# The Gravois Booth Series

(model GV-1)

Fully upholstered booth featuring a head roll atop a smooth, lower inside back and 36" overall height.

2 year warranty