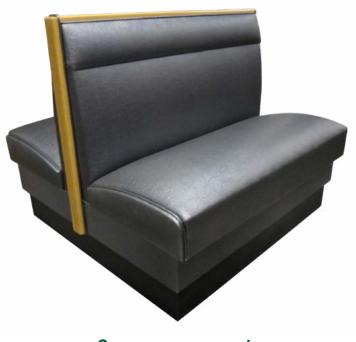

# The Gravois Booth Series

(model GV-3)

Fully upholstered booth featuring a head roll atop a smooth, lower inside back and 36" overall height, with wood top cap and end panels.

2 year warranty