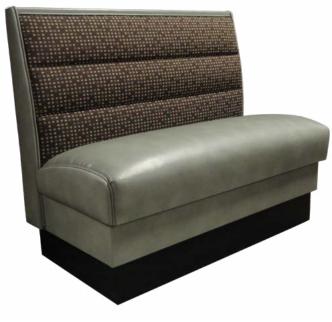

# **The Fenton Booth Series** (model FN-1)

Fully upholstered booth featuring 3 horizontal channels and 36" overall height.

2 year warranty

*Questions:* If you have any questions, feel free to visit our website for more info or contact our office.