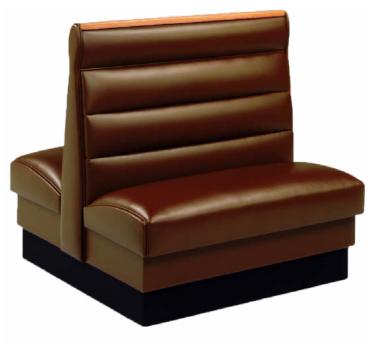

# The Fenton Booth Series

(model FN-4-WTC)

Fully upholstered booth featuring a head roll atop a smooth, lower inside back and 42" overall height utilizing a horizontal head rest with wood top cap.

2 year warranty