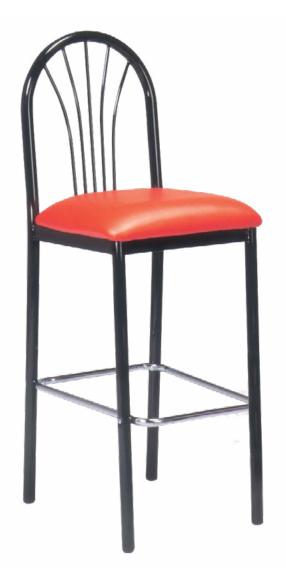

## **Spectrum & Omni Series**

(model FBBS-PS)

Fanback stool with upholstered pullover seat.

**Questions:** If you have any questions, feel free to visit our website for more info or contact our office.

## FBBS-PS

Width: 17½"

Depth: 20"

Height: 46" Overall Height

Seat Height: 30" Weight: 30 lbs.

Glide: #15 Platform

**Tubing:** 11/4" Rd. Steel Tubing (16 gauge)

Seat: 11/2" Thick Seat