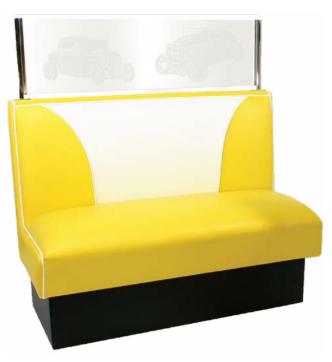

# The Elite Booth Series

(model EL - 4300)

represents a fully upholstered booth of classic design. "Elite" back with the choice of the high enclosed base (standard) or the optional high pedestal design. No charge for contrasting "Elite-V" and welt in same grade.

Standard 36" height.

2 year warranty

\*Shown with optional acrylic gallery

**Questions:** If you have any questions, feel free to visit our website for more info or contact our office.