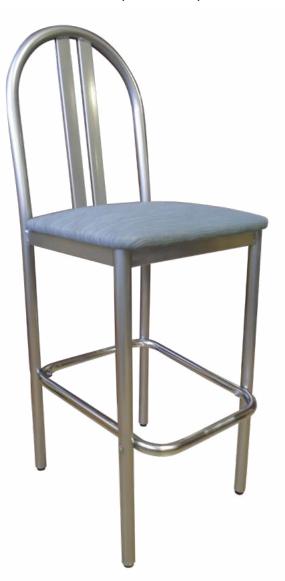

## **Spectrum & Omni Series** (model DSBS-PS)

Double slat back with upholstered pullover seat.

*Questions:* If you have any questions, feel free to visit our website for more info or contact our office.

## DSBS-PS

Width: 17½" Depth: 20" Height: 46" Overall Height Seat Height: 30" Weight: 30 lbs. Glide: #15 Platform Tubing: 1¼" Rd. Steel Tubing (16 gauge) Seat: 1½" Thick Seat COM: ⅔ yd. - price @ Grade 1 Shipping Class: 175 Items Per Carton: 1