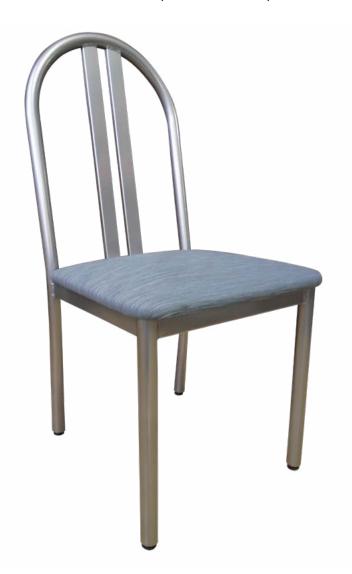

## **Spectrum & Omni Series**

(model DS-PS)

Double slat back with upholstered seat pad.

**Questions:** If you have any questions, feel free to visit our website for more info or contact our office.

## DS-PS

Width: 17 ½"

Depth: 20"

Height: 37" Overall Height

Seat Height: 18" Weight: 20 lbs.

**Glide:** #15 Platform

**Tubing:** 1¼" Rd. Steel Tubing (16 gauge)

Seat: 11/2" Thick Seat