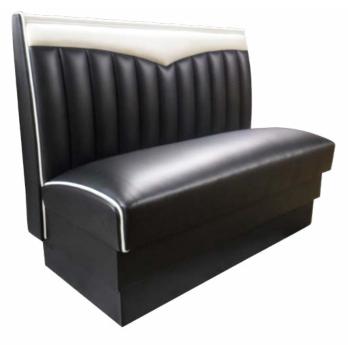

# The Chevie Booth Series

(model CH-1)

represents a fully upholstered booth featuring a "V" shape head roll with 11 vertical channels at 4" centers. This attractive booth is offered in two colors of upholstery in same grade at no extra charge. Standard 36" height.

2 year warranty

\* Shown with optional accent piping

**Questions:** If you have any questions, feel free to visit our website for more info or contact our office.