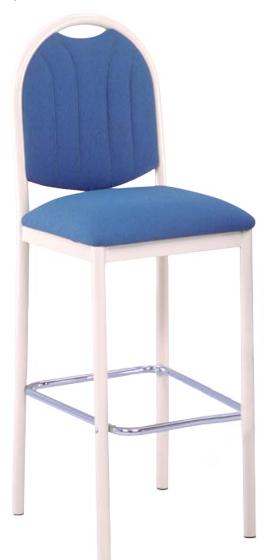

## **Spectrum & Omni Series** (model CBBS-PS)

Fully upholstered channel back stool.

*Questions:* If you have any questions, feel free to visit our website for more info or contact our office.

## CBBS-PS

Width: 17½" Depth: 20" Height: 46" Overall Height Seat Height: 30" Weight: 31 lbs. Glide: #15 Platform Tubing: 1¼" Rd. Steel Tubing (16 gauge) Seat: 1½" Pulled Seat COM: 1⅓ yd. - price @ Grade 1 Shipping Class: 175 Items Per Carton: 1