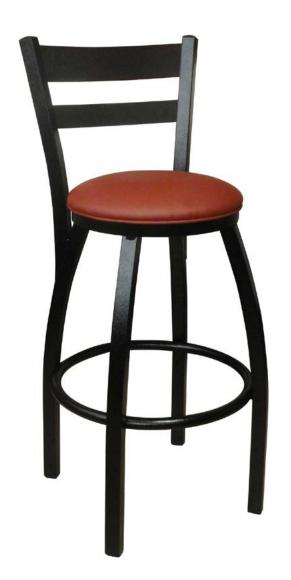

## **Cafe Series**

(model BRD - 1100 BS)

Broadway stool with metal back and painted frame only.

**Questions:** If you have any questions, feel free to visit our website for more info or contact our office.

## **BRD-1100 BS**

Width: 15½" Depth: 15½"

Height: 42" Overall Height

Seat Height: 30" Weight: 27 lbs.

Glide: #18 Butyrate

Swivel: N/A

**Tubing:** 11/4" Sq. Steel Tubing (16 gauge)

Seat: 11/4" Pulled Seat