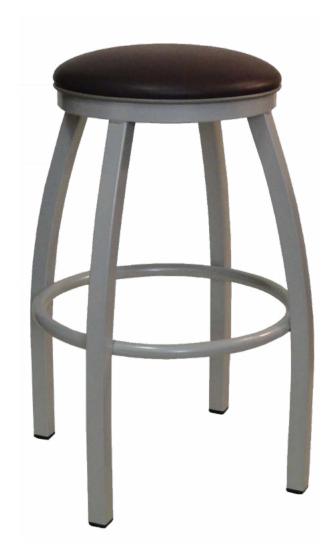

## **Cafe Series**

(model BRD - 1000 BS)

Backless stool with a painted frame only.

**Questions:** If you have any questions, feel free to visit our website for more info or contact our office.

Width: 15½" Depth: 15½"

Height: 30" Overall Height

Seat Height: 30" Weight: 18 lbs.

Glide: #18 Butyrate

Swivel: N/A

**Tubing:** 1¼" Sq. Steel Tubing (16 gauge)

Seat: 11/4" Pulled Seat

COM: 1/2 yd. - price @ Grade 1

**Shipping Class:** 250 **Items Per Carton:** 1

\*Painted frame only

\*Shown w/ powder chrome frame

Lifetime structural frame warranty