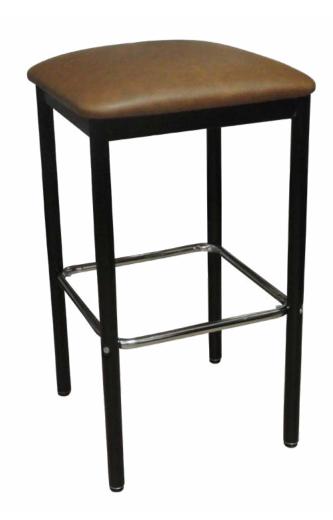

## **Spectrum & Omni Series**

(model BLBS-PS)

Backless stool with upholstered pullover seat.

**Questions:** If you have any questions, feel free to visit our website for more info or contact our office.

## **BLBS-PS**

Width: 16 ½" Depth: 16 ½"

Height: 30" Overall Height

Seat Height: 30" Weight: 22 lbs.

Glide: #15 Platform

**Tubing:** 1¼" Rd. Steel Tubing (16 gauge)

Seat: 11/2" Thick Seat

COM: 3/3 yd. - price @ Grade 1