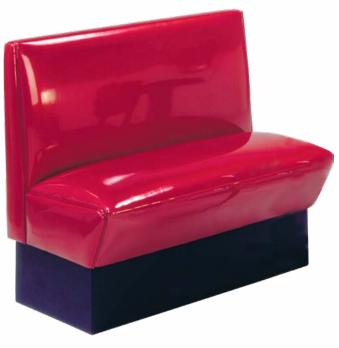

# The Bel - Air Booth Series

(model BA - 4300)

represents a fully upholstered booth featuring a smooth inside back with a classic high base design. Standard 36" height.

2 year warranty

**Questions:** If you have any questions, feel free to visit our website for more info or contact our office.