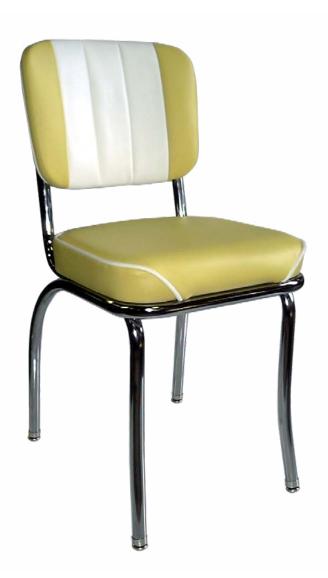

## **Classic Chairs & Stools Series**

(model 939 CBWF)

Fully upholstered classic channel back chair with chrome finish.

**Questions:** If you have any questions, feel free to visit our website for more info or contact our office.

## **939 CBWF**

Width: 151/4" Depth: 221/2"

Height: 32" Overall Height

Seat Height: 18" Weight: 17 lbs.

**Glide:** #6 Platform

**Tubing:** 1" Rd. Steel Tubing (16 gauge)

Seat: 2" Waterfall Seat

COM: 11/3 yd. - price @ Grade 1