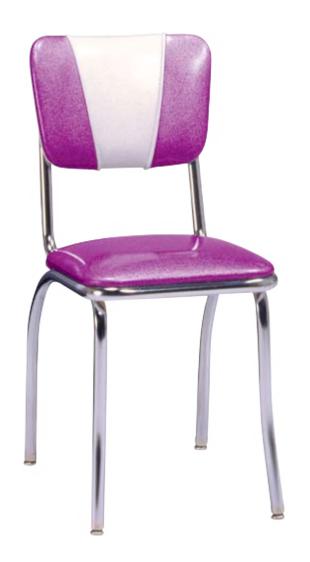

## **Classic Chairs & Stools Series**

(model 921 "V")

Fully upholstered curved "V" back chair.

**Questions:** If you have any questions, feel free to visit our website for more info or contact our office.

## 921 "V"

Width: 15 1/4" Depth: 22 1/2"

Height: 31½" Overall Height

Seat Height: 18" Weight: 17 lbs.

**Glide:** #6 Platform

**Tubing:** 1" Rd. Steel Tubing (16 gauge)

Seat: 1" Pulled Seat

COM: 3/4 yd. - price @ Grade 1

**Items Per Carton: 2** 

\*Additional seat pads available

\*Shown w/ Contrasting Vinyl

for "V"

Lifetime structural frame warranty